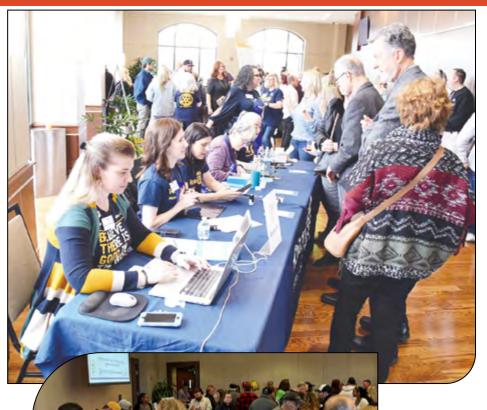

## Greer holds first big fundraiser

The Rotary Club of Greer held its first big fundraiser recently, Dining Around Greer. Jason Schoettelkotte, co-chair of the event, said it turned out to be bigger than anyone expected. About 30 local food vendors offered samples for tasing at Greer City Hall. Attendees voted on best-of-categories.