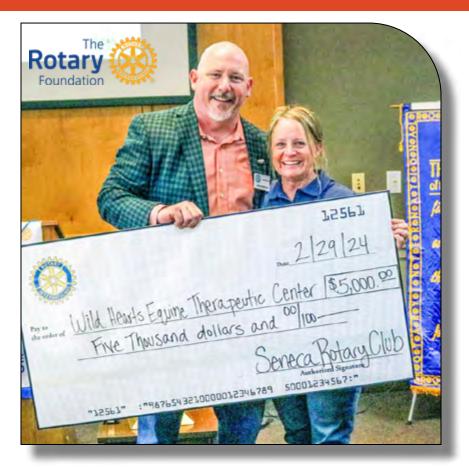

|                           |                   |                      |                        | \$6,000                   |





Seneca Rotary Club president John McRoberts presented a \$5,000 check to Wild Hearts Equine Center director of operations Janine Hartley. The contribution was made possible because of a District Foundation Grant

### Seneca Rotary donates \$5,000 to Wild Hearts Equine Therapy—made possible because of a District Grant

For those clubs close enough, a field trip to this center would be a great way to keep your members engaged in their community.

Learn more about this therapy center in Oconee County at https://www.wildheartsequinetherapy.org/.

## Horse therapy enriches lives of children, veterans, etc.

The Rotary Club of Seneca used its 2023-24 District Grant to support a local nonprofit that uses horses to help children and adults recover from different types of challenges.

Club Presid