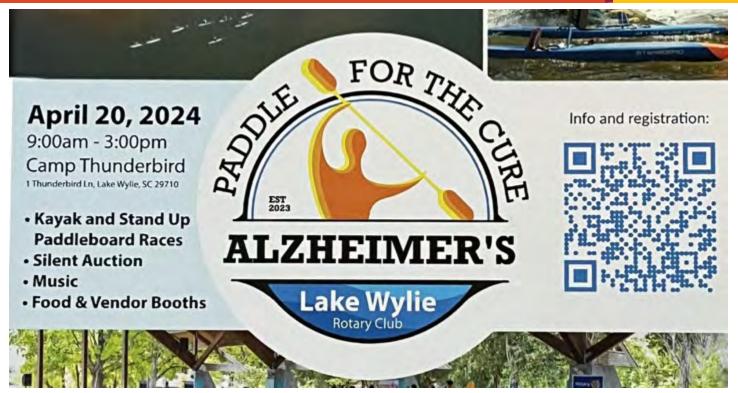

The Golden Corner Club presented a contribution to local Scouting and the Jonah Scout Support as part of its 30 anniversary and recognition of 30 area service organizations. Bo Crader, center, Scouting volunteer leader updated the Golden Corner Rotary Club about area Scouting including the first all-female troop. Pictured from left are Rotarian and Scouting volunteer Steve Rushton, Crader and club president Cammie Kaiser.



#### DAILY REST RECEIVED 30TH ANNIVERSARY CHECK

Timothy Gordon, executive director Our Daily Rest, hope to home, updated the Golden Corner Rotary Club on the shelter's home program, homelessness prevention and rapid rehousing. Club president Cammie Kaiser presented Gordon with a contribution as part of the club's 30 donations recognizing its 30th anniversary.







### PADDLE FOR THE CURE

#### - the Race to Beat Alzheimer's hosted by the Rotary Club of Lake Wylie

The Rotary Club of Lake Wylie is sponsoring a fundraiser for CART at Camp Thunderbird (1 Thunderbird Lane, Lake Wylie, SC) on Saturday April 20, from 9am – 3 pm.

The 2nd Annual Paddle for the Cure is an event for paddlers (5k races for adult kayakers/standup paddleboards, 2K race for youths) and those that love good Food, Music, Vendors and a Huge Silent Auction. Proceeds go to Coins for Alzheimer's Research Trust (CART).

Alzheimer's disease is the seventh leading cause of death globally and the most common cause of dementia. It afflicts more than 6 million Americans and 1 in 3 seniors die with Alzheimer's or another form of

dementia. Alzheimer's not only causes memory loss; it robs o