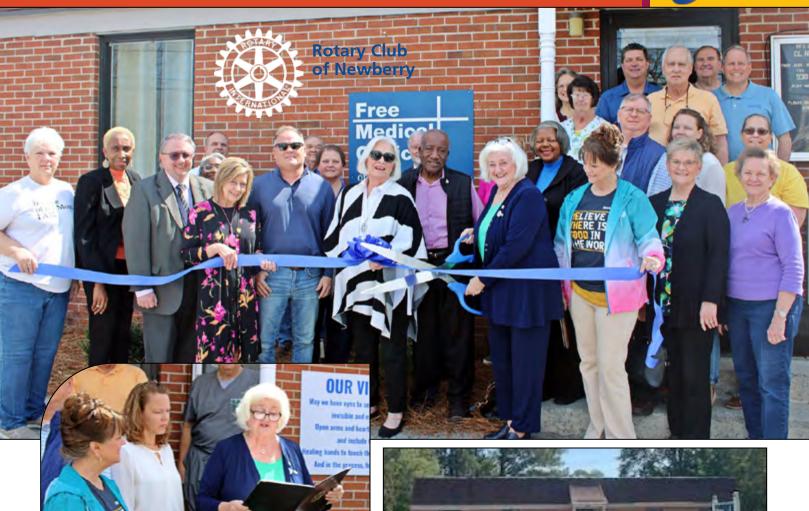

just come out, mow and weed and fix fences and go about their business and just spend a nice day outside. We are a health and human services organization, so we work with people who have physical, intellectual and some emotional difficulties. We work with children from hard places, at-risk youth and families in crisis, veterans and active-duty military personnel."

Children and veterans are among those who benefit from horse therapy.

"Talk therapy is great, but what we do is help people feel and connect and move out of their brainstem where they're stuck in trauma into their mid-brain where they can actually begin to relate," she said. "Once we've got that relating happening, they can move into their frontal lobe, their neocortex, and that's where they can begin to think and reason."





#### RIBBON CUTTING CEREMONY

## Renovations project for Newberry's Free Medical Clinic made possible by a District Grant matched with local funds

#### **BY NIKKI GARDNER**

Rotary Club of Newberry

This year's Matching District Grant project for the Rotary Club of Newberry was a success.

The \$5,000 grant combined with the club's matching \$5,000 funds and generous local business support helped to renovate and restore Newberry's Free Medical Clinic.

From the inside out, the Rotarians met multiple times to sand, repair, and paint walls, ceilings, and doors. With the assistance of local professionals, the club had toilets, light fixtures, sections of carpet and linoleum, new bushes, an updated sign, and an alarm system installed.

This endeavor took 16 different work parties of Rotaria