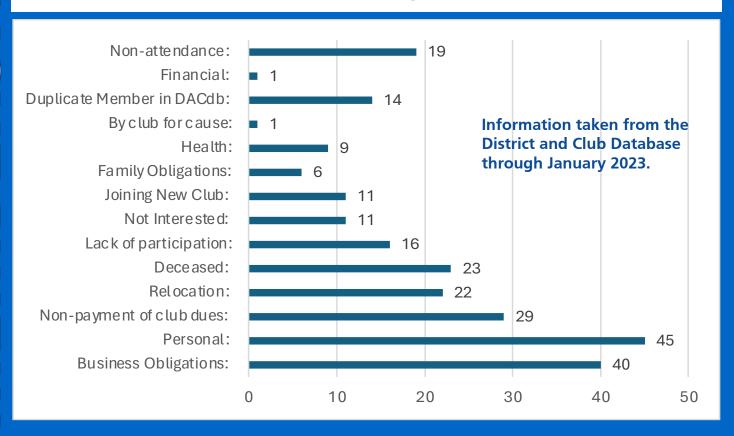

t.

The more clubs we have conducting membership events like Discover Rotary, the better chance we have in stopping the membership erosion in our clubs and the district.

Ask your club president if your club is participating. There are 13 Ambassadors situated all around our district that can help your club launch a membership event.

If Ambassador help is needed, please email me at bhughes864@yahoo.com, or call me at 864.276.4440 and we will be glad to help.

Let's be Fast & Furious for '24 between now and June 30!

To mitigate the impact of the June losses, plan a membership recruitment event for April or May.

Try to recruit enough new members through these events to replace those we know we'll lose at year-end.

## RISE AND FALL



## REASONS FOR MEMBER TERMINATIONS SINCE JULY 1, 2023



| 229 | Members dropped in DaCdb                              |
|-----|-------------------------------------------------------|
| -14 | <b>Duplicates in the database</b>                     |
| -11 | Joined new clubs, either in our district or elsewhere |
| -23 | Deceased                                              |
| -22 | Relocated                                             |
| 181 | Rotarians that we might have been able to keep!       |

Non attendance: Why? Not Interested: Why? Lack of Participation: Why? Boring programs? Too many or not enough service projects? Not enough fellowship?

Financial and non-Payment of dues: Could the club have done something to help?

Personal: Did someone in your club reach out to these members to see if the club could help?

Business and Family Obl