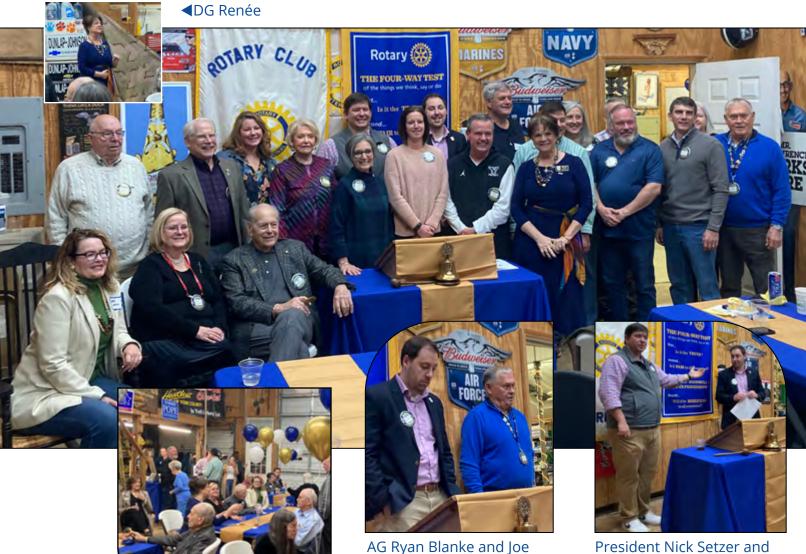

## York celebrates 80 years of service to its community

The York Rotary Club celebrated its 80th Anniversary on February 29. Following fellowship and meal, President Nick Setzer and Assistant Governor Ryan Blanke presided over an entertaining "meeting" enjoyed by members and guests. An amusing and educational travel down the York Rotary Club's memory lane was given by Joe Johnson, who highlighted special moments during the club's 80-year charter. Invited guests included DG Renee Stubbs, AG Paul Moran and Past AG Mary Sieck, both from Lake Wylie; and Past AG Babette Sabia, from Indian Land Lunch.

Johnson.

Assistant Governor Ryan

Blanke