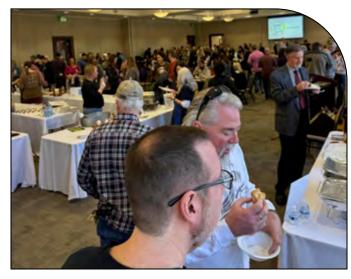

## Greer holds first big fundraiser

The Rotary Club of Greer held its first big fundraiser recently, Dining Around Greer. Jason Schoettelkotte, co-chair of the event, said it turned out to be bigger than anyone expected. About 30 local food vendors offered samples for tasing at Greer City Hall. Attendees voted on best-of-categories.